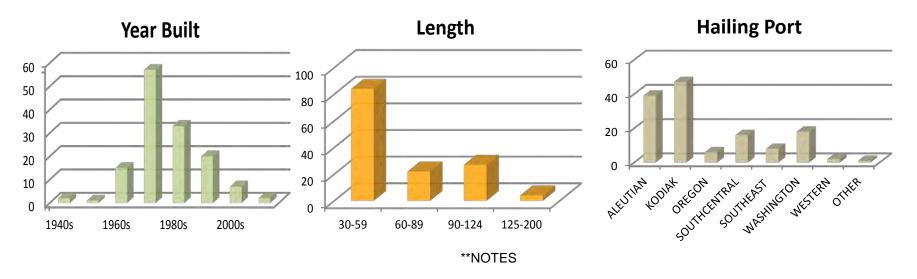

#### Catch by Weight

Fleet determined by a trawl landing in the Central Gulf by a vessel that has a central gulf trawl endorsed LLP. Pacific Cod made up 7% more of the total fleet landings than in 2010.

- \*1,028 total vessels
- \*2 vessels are also in the AFA Shoreside Fleet
- \*1 vessels are also in the Other BSAI Trawl Fleet
- \*7 vessels are also in the CP Hook and Line Fleet
- \*60 vessels are also in the CV Hook and Line Fleet
- \*58 vessels are also in the GF Pot Fleet
- \*23 vessels are also in the Jig Fleet
- \*5 vessels are also in the CG Trawl Fleet
- \*11 vessels are also in theWG Trawl Fleet
- \*352 vessels are also in the Sablefish Fleet
- \*16 vessels landed CDQ Halibut
- \*7 vessels are also in the Crab Fleet