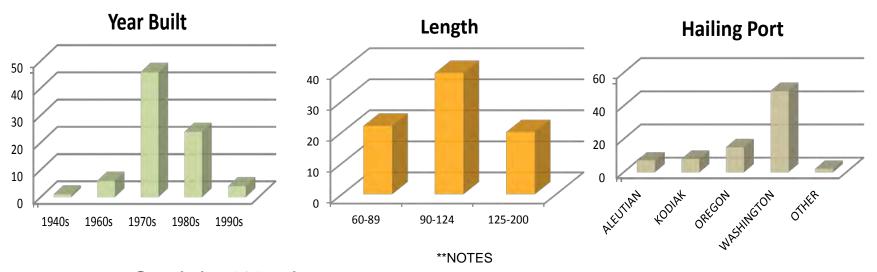

### **Amendment 80 Fleet**

Fleet determined by Amendment 80 Official Record, removed CV's delivering to CPs from the fleet, 3 vessels operated as such in 2010. Atka Mackerel catch went down 6% YOY as a percent of total catch.

- \*21 total vessels
- \*8 vessels are also in the CG Trawl Fleet
- \*14 vessels are also in the WG Trawl Fleet
- \*1 vessel is also in the AFA CP Fleet