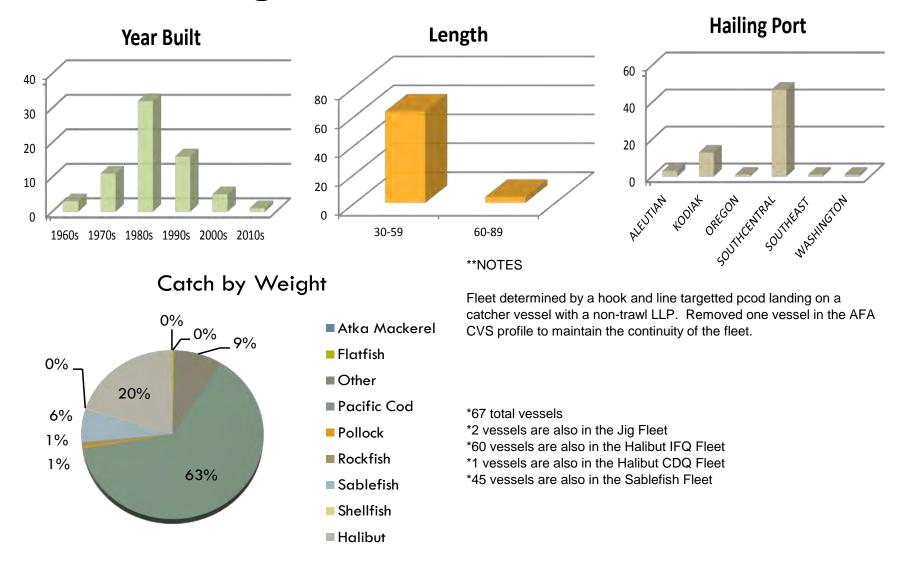

### **Other BSAI Trawl Fleet**

Fleet determined by a BSAI trawl landing by a vessel not in the A80 or AFA fleets that has a trawl endorsed LLP. Includes CVs delivering to A80 Catcher Processors, 2010 included those vessels in the A80 fleet. Those vessels contributed to the increase YOY of 8 vessels.

- \*21 total vessels
- \*2 vessels are also in the Groundfish Pot Fleet
- \*12 vessels are also in the CG Trawl Fleet
- \*4 vessels are also in the WG Trawl Fleet
- \*1 vessel is also in the Halibut Fleet
- \*1 vessel is also in the Scallop Fleet