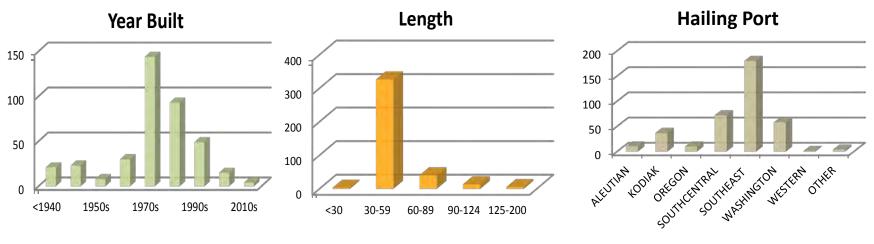

### **Western GOA Trawl Fleet**

Fleet determined by a trawl landing in the Central Gulf by a vessel that has a central gulf trawl endorsed LLP.

- \*39 total vessels
- \*14 vessels are also in the A80 Fleet
- \*1 vessel is also in the AFA Catcher Processor Fleet
- \*1 vessel is also in the AFA Mothership Fleet
- \*2 vessels are also in the AFA Shoreside Fleet
- \*4 vessels are also in the Other BSAI Trawl Fleet
- \*10 vessels are also in the GF Pot Fleet
- \*14 vessels are also in the CG Trawl Fleet
- \*11 vessels are also in the Halibut IFQ Fleet
- \*3 vessels are also in the Sablefish Fleet

#### Catch by Weight

Fleet determined by a trawl landing in the Central Gulf by a vessel that has a central gulf trawl endorsed LLP. Pacific Cod made up 7% more of the total fleet landings than in 2010.

- \*1,028 total vessels
- \*2 vessels are also in the AFA Shoreside Fleet
- \*1 vessels are also in the Other BSAI Trawl Fleet
- \*7 vessels are also in the CP Hook and Line Fleet
- \*60 vessels are also in the CV Hook and Line Fleet
- \*58 vessels are also in the GF Pot Fleet
- \*23 vessels are also in the Jig Fleet
- \*5 vessels are also in the CG Trawl Fleet
- \*11 vessels are also in theWG Trawl Fleet
- \*352 vessels are also in the Sablefish Fleet
- \*16 vessels landed CDQ Halibut
- \*7 vessels are also in the Crab Fleet