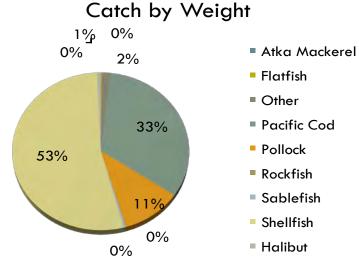

### **Amendment 80 Fleet**

Fleet determined by Amendment 80 Official Record, removed CV's delivering to CPs from the fleet, 3 vessels operated as such in 2010. Atka Mackerel catch went down 6% YOY as a percent of total catch.