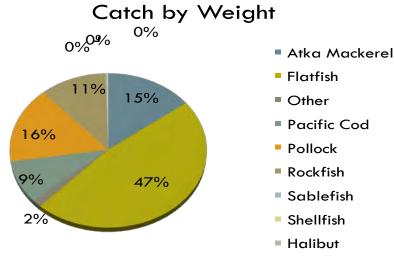

### **Amendment 80 Fleet**

Fleet determined by Amendment 80 Official Record, removed CV's delivering to CPs from the fleet, 3 vessels operated as such in 2010. Atka Mackerel catch went down 6% YOY as a percent of total catch.