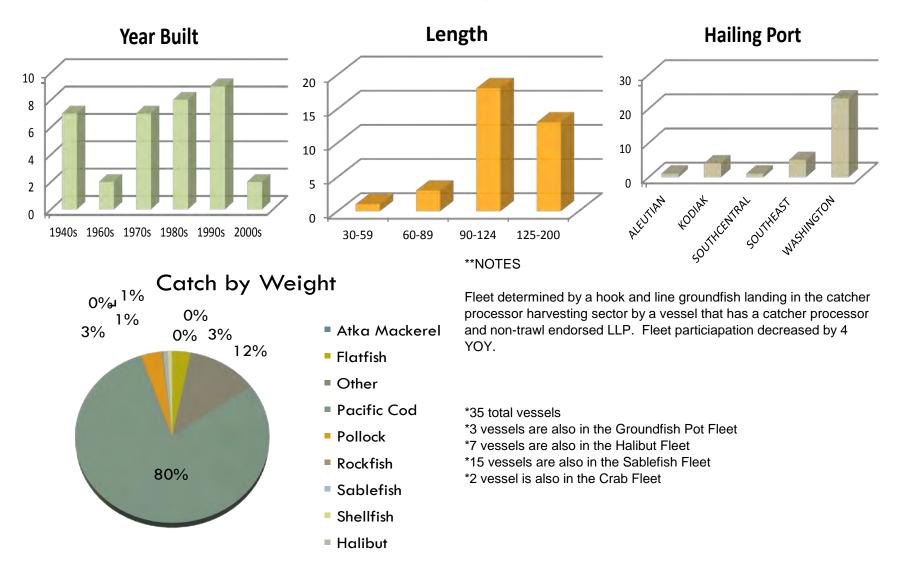

### **Amendment 80 Fleet**

Fleet determined by Amendment 80 Official Record, removed CV's delivering to CPs from the fleet, 3 vessels operated as such in 2010. Atka Mackerel catch went down 6% YOY as a percent of total catch.

- \*21 total vessels
- \*8 vessels are also in the CG Trawl Fleet
- \*14 vessels are also in the WG Trawl Fleet
- \*1 vessel is also in the AFA CP Fleet