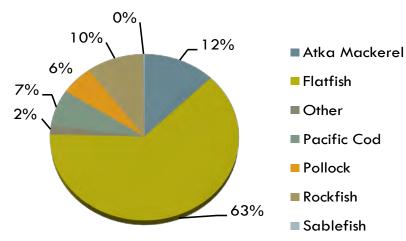

### **Amendment 80 Fleet**

Fleet determined by Amendment 80 Official Record, removed CV's delivering to CPs from the fleet, 3 vessels operated as such in 2010. Atka Mackerel catch went down 6% YOY as a percent of total catch.

- \*21 total vessels
- \*8 vessels are also in the CG Trawl Fleet
- \*14 vessels are also in the WG Trawl Fleet
- \*1 vessel is also in the AFA CP Fleet