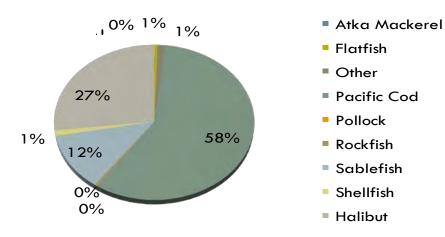

### **Amendment 80 Fleet**

Fleet determined by Amendment 80 Official Record, removed CV's delivering to CPs from the fleet, 3 vessels operated as such in 2010. Atka Mackerel catch went down 6% YOY as a percent of total catch.