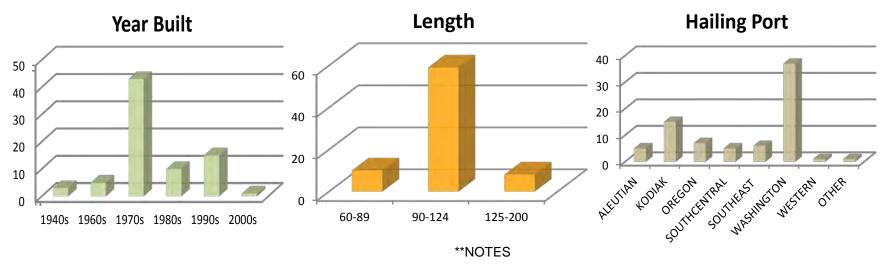

### **Amendment 80 Fleet**

Fleet determined by Amendment 80 Official Record, removed CV's delivering to CPs from the fleet, 3 vessels operated as such in 2010. Atka Mackerel catch went down 6% YOY as a percent of total catch.

- \*21 total vessels
- \*8 vessels are also in the CG Trawl Fleet
- \*14 vessels are also in the WG Trawl Fleet
- \*1 vessel is also in the AFA CP Fleet