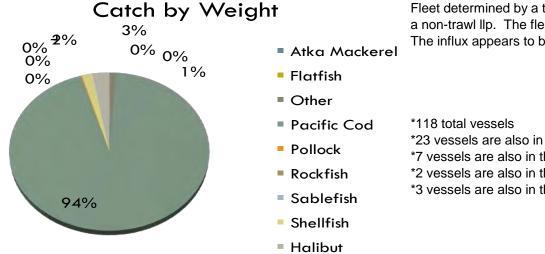

### **Amendment 80 Fleet**

Fleet determined by Amendment 80 Official Record, removed CV's delivering to CPs from the fleet, 3 vessels operated as such in 2010. Atka Mackerel catch went down 6% YOY as a percent of total catch.

- \*21 total vessels
- \*8 vessels are also in the CG Trawl Fleet
- \*14 vessels are also in the WG Trawl Fleet
- \*1 vessel is also in the AFA CP Fleet