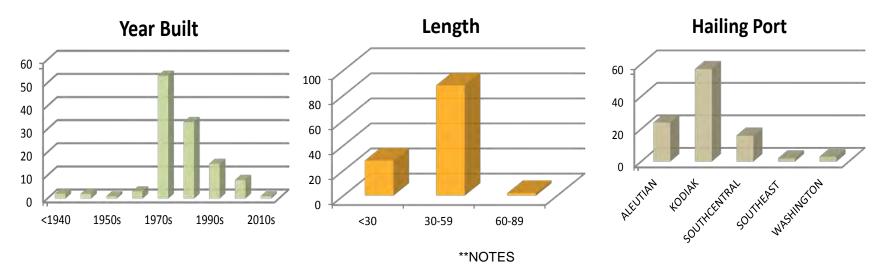

### **Amendment 80 Fleet**

Fleet determined by Amendment 80 Official Record, removed CV's delivering to CPs from the fleet, 3 vessels operated as such in 2010. Atka Mackerel catch went down 6% YOY as a percent of total catch.

- \*21 total vessels
- \*8 vessels are also in the CG Trawl Fleet
- \*14 vessels are also in the WG Trawl Fleet
- \*1 vessel is also in the AFA CP Fleet