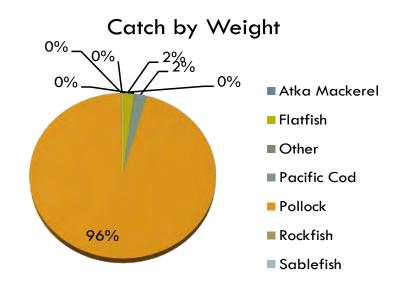

### **Halibut CDQ Fleet**

#### Catch by Weight

Fleet determined by a retained halibut permitted CDQ landing. Fleet continues to be land the highest ratio of Halibut and Sablefish of all the fleets

- \*241 total vessels
- \*1 vessels are also in the CV Hook and Line Fleet
- \*3 vessels are also in the GF Pot Fleet
- \*16 vessels are also in the Halibut IFQ Fleet
- \*10 vessels are also in the Sablefish Fleet