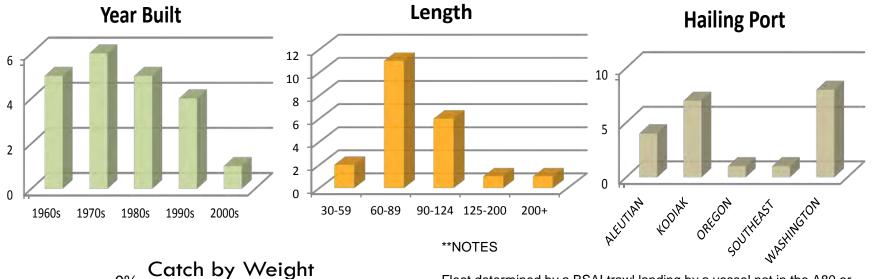

### **Western GOA Trawl Fleet**

Fleet determined by a trawl landing in the Central Gulf by a vessel that has a central gulf trawl endorsed LLP.

- \*39 total vessels
- \*14 vessels are also in the A80 Fleet
- \*1 vessel is also in the AFA Catcher Processor Fleet
- \*1 vessel is also in the AFA Mothership Fleet
- \*2 vessels are also in the AFA Shoreside Fleet
- \*4 vessels are also in the Other BSAI Trawl Fleet
- \*10 vessels are also in the GF Pot Fleet
- \*14 vessels are also in the CG Trawl Fleet
- \*11 vessels are also in the Halibut IFQ Fleet
- \*3 vessels are also in the Sablefish Fleet