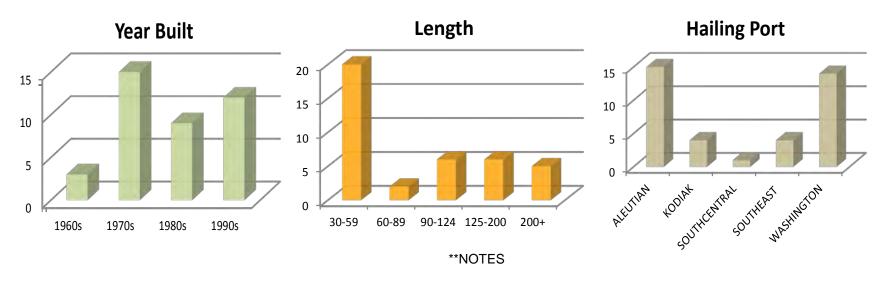

### **Amendment 80 Fleet**

Fleet determined by Amendment 80 Official Record, removed CV's delivering to CPs from the fleet, 3 vessels operated as such in 2010. Atka Mackerel catch went down 6% YOY as a percent of total catch.

- \*21 total vessels
- \*8 vessels are also in the CG Trawl Fleet
- \*14 vessels are also in the WG Trawl Fleet
- \*1 vessel is also in the AFA CP Fleet