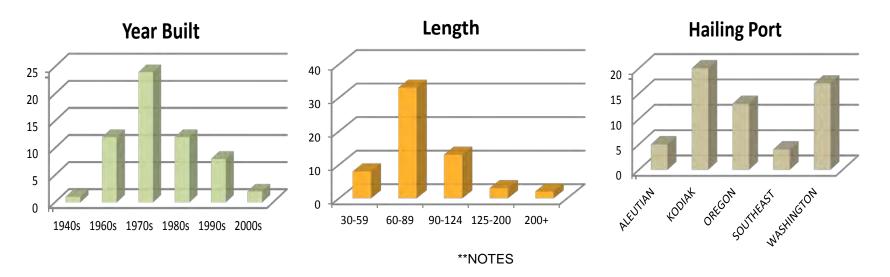

### **Western GOA Trawl Fleet**

Fleet determined by a trawl landing in the Central Gulf by a vessel that has a central gulf trawl endorsed LLP.

- \*39 total vessels
- \*14 vessels are also in the A80 Fleet
- \*1 vessel is also in the AFA Catcher Processor Fleet
- \*1 vessel is also in the AFA Mothership Fleet
- \*2 vessels are also in the AFA Shoreside Fleet
- \*4 vessels are also in the Other BSAI Trawl Fleet
- \*10 vessels are also in the GF Pot Fleet
- \*14 vessels are also in the CG Trawl Fleet
- \*11 vessels are also in the Halibut IFQ Fleet
- \*3 vessels are also in the Sablefish Fleet