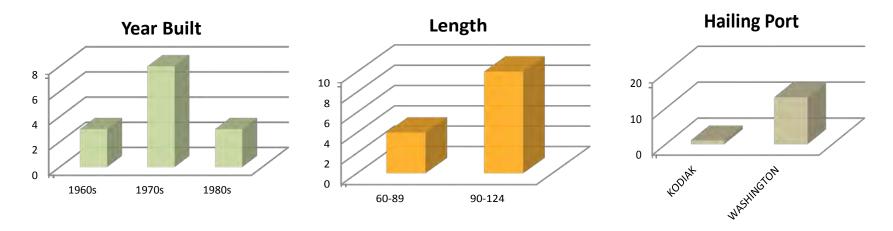

### **Western GOA Trawl Fleet**

Fleet determined by a trawl landing in the Central Gulf by a vessel that has a central gulf trawl endorsed LLP.

- \*39 total vessels
- \*14 vessels are also in the A80 Fleet
- \*1 vessel is also in the AFA Catcher Processor Fleet
- \*1 vessel is also in the AFA Mothership Fleet
- \*2 vessels are also in the AFA Shoreside Fleet
- \*4 vessels are also in the Other BSAI Trawl Fleet
- \*10 vessels are also in the GF Pot Fleet
- \*14 vessels are also in the CG Trawl Fleet
- \*11 vessels are also in the Halibut IFQ Fleet
- \*3 vessels are also in the Sablefish Fleet