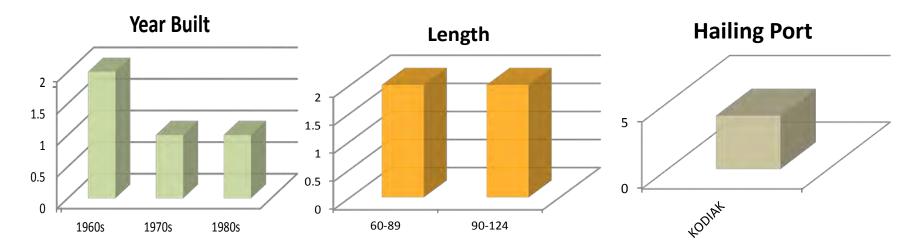

#### \*\*NOTES

Fleet determined by a scallop landing. Fishery if managed jointly be State and Federal managers.

- \*4 total vessels
- \*1 vessel is also in the Other BSAI Trawl Fleet
- \*1 vessel is also in the Crab Fleet