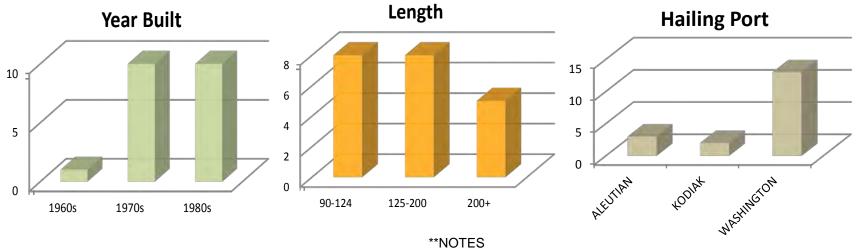

### **Amendment 80 Fleet**

Fleet determined by Amendment 80 Official Record, removed CV's delivering to CPs from the fleet, 3 vessels operated as such in 2010. Atka Mackerel catch went down 6% YOY as a percent of total catch.

- \*21 total vessels
- \*8 vessels are also in the CG Trawl Fleet
- \*14 vessels are also in the WG Trawl Fleet
- \*1 vessel is also in the AFA CP Fleet