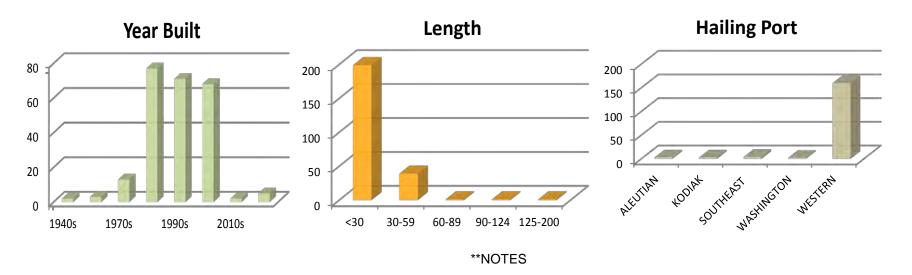

### **Amendment 80 Fleet**

Fleet determined by Amendment 80 Official Record, removed CV's delivering to CPs from the fleet, 3 vessels operated as such in 2010. Atka Mackerel catch went down 6% YOY as a percent of total catch.

- \*21 total vessels
- \*8 vessels are also in the CG Trawl Fleet
- \*14 vessels are also in the WG Trawl Fleet
- \*1 vessel is also in the AFA CP Fleet