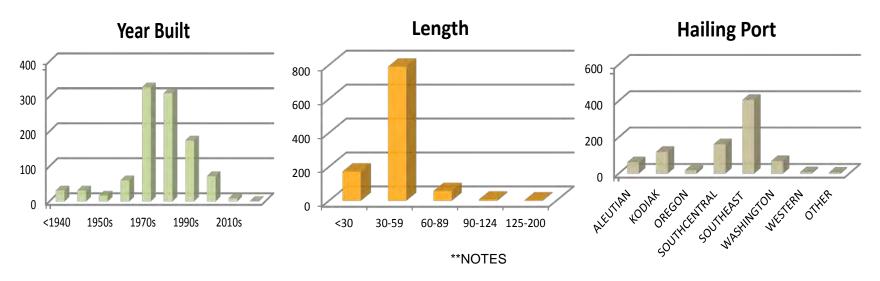

#### Catch by Weight

Fleet determined by a trawl landing in the Central Gulf by a vessel that has a central gulf trawl endorsed LLP. Pacific Cod made up 7% more of the total fleet landings than in 2010.

- \*1,028 total vessels
- \*2 vessels are also in the AFA Shoreside Fleet
- \*1 vessels are also in the Other BSAI Trawl Fleet
- \*7 vessels are also in the CP Hook and Line Fleet
- \*60 vessels are also in the CV Hook and Line Fleet
- \*58 vessels are also in the GF Pot Fleet
- \*23 vessels are also in the Jig Fleet
- \*5 vessels are also in the CG Trawl Fleet
- \*11 vessels are also in theWG Trawl Fleet
- \*352 vessels are also in the Sablefish Fleet
- \*16 vessels landed CDQ Halibut
- \*7 vessels are also in the Crab Fleet