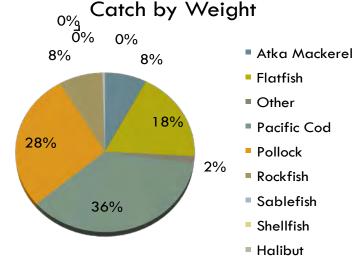

#### Catch by Weight

Fleet determined by a trawl landing in the Central Gulf by a vessel that has a central gulf trawl endorsed LLP. Pacific Cod made up 7% more of the total fleet landings than in 2010.