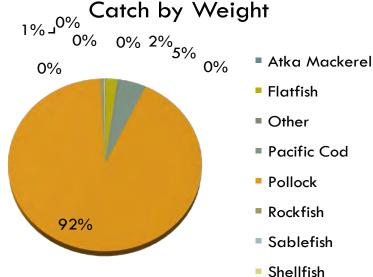

### **Amendment 80 Fleet**

Fleet determined by Amendment 80 Official Record, removed CV's delivering to CPs from the fleet, 3 vessels operated as such in 2010. Atka Mackerel catch went down 6% YOY as a percent of total catch.