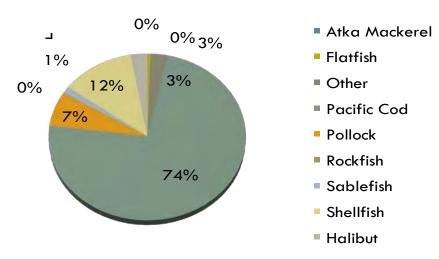

#### Catch by Weight

Fleet determined by a retained halibut permitted CDQ landing. Fleet continues to be land the highest ratio of Halibut and Sablefish of all the fleets

- \*241 total vessels
- \*1 vessels are also in the CV Hook and Line Fleet
- \*3 vessels are also in the GF Pot Fleet
- \*16 vessels are also in the Halibut IFQ Fleet
- \*10 vessels are also in the Sablefish Fleet