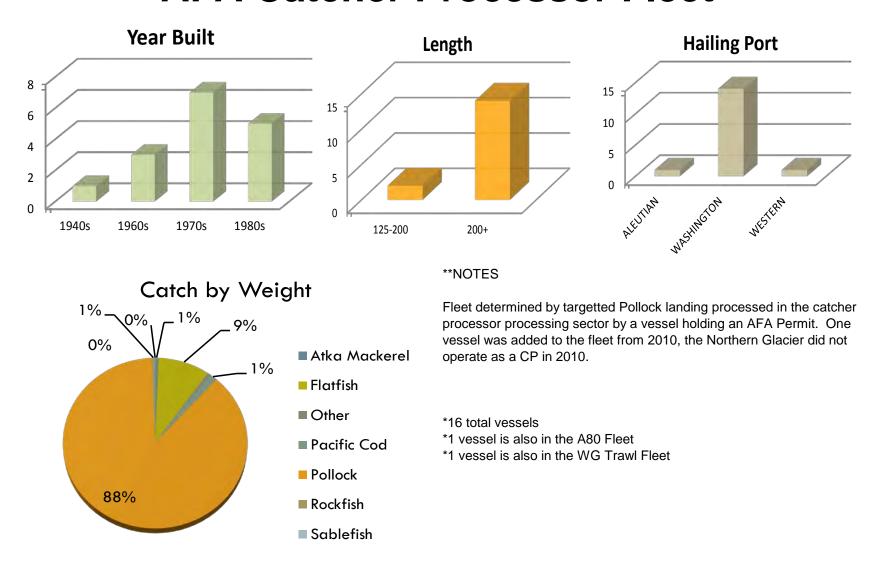

### **AFA Catcher Processor Fleet**

#### \*\*NOTES

Fleet determined by targetted Pollock landing processed in the mothership processing sector by a vessel holding an AFA Permit. Two fewer vessels participated in the fleet compared to 2010. Pacific Cod made up a smaller portion of the total catch 2% vs 5%.

- \*14 total vessels
- \*8 vessels are also in the AFA CV Shoreside Fleet
- \*1 vessel is also in the CG Trawl Fleet
- \*1 vessel is also in the WG Trawl Fleet