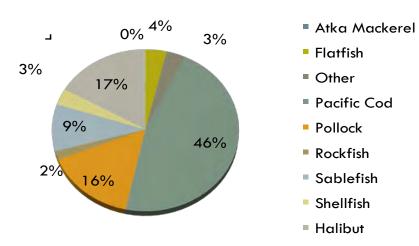

#### Catch by Weight

Fleet determined by a trawl landing in the Central Gulf by a vessel that has a central gulf trawl endorsed LLP. Pacific Cod made up 7% more of the total fleet landings than in 2010.