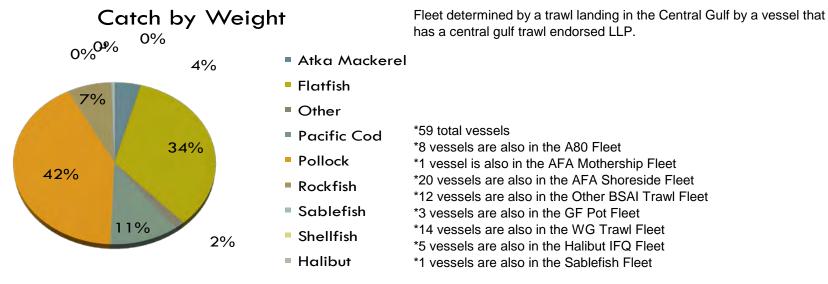

#### Catch by Weight

Fleet determined by a trawl landing in the Central Gulf by a vessel that has a central gulf trawl endorsed LLP. Pacific Cod made up 7% more of the total fleet landings than in 2010.

- \*1,028 total vessels
- \*2 vessels are also in the AFA Shoreside Fleet
- \*1 vessels are also in the Other BSAI Trawl Fleet
- \*7 vessels are also in the CP Hook and Line Fleet
- \*60 vessels are also in the CV Hook and Line Fleet
- \*58 vessels are also in the GF Pot Fleet
- \*23 vessels are also in the Jig Fleet
- \*5 vessels are also in the CG Trawl Fleet
- \*11 vessels are also in theWG Trawl Fleet
- \*352 vessels are also in the Sablefish Fleet
- \*16 vessels landed CDQ Halibut
- \*7 vessels are also in the Crab Fleet