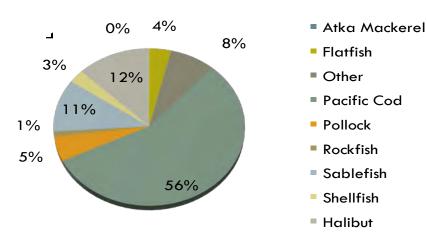

#### Catch by Weight

Fleet determined by a trawl landing in the Central Gulf by a vessel that has a central gulf trawl endorsed LLP. Pacific Cod made up 7% more of the total fleet landings than in 2010.