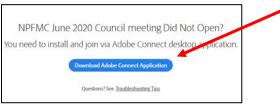

- 1. Connect to the on-line meeting from the link located on the eAgenda or website.
- 2. If you get the message below, you need to download the Adobe Connect app for your computer:

3. Once the app is downloaded and installed, you should get a window prompt to open the link in Adobe Connect.