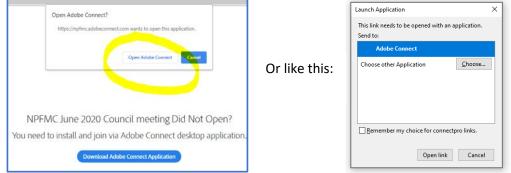

- 1. Connect to the on-line meeting from the link located on the eAgenda or website.
- 2. If you get the message below, you need to download the Adobe Connect app for your computer:

3. Once the app is downloaded and installed, you should get a window prompt to open the link in Adobe Connect.