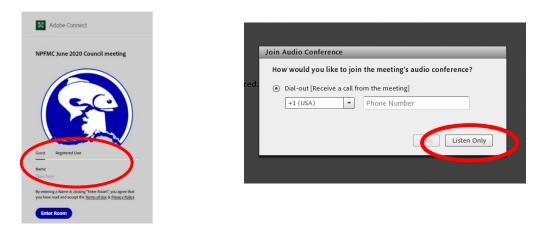

4. Enter as a Guest, **type your first and last name**, and click "Enter Room". You will be connected to the Adobe Connect meeting. If you're not planning to give public testimony, join in **"Listen Only"** mode.

**If you intend to provide public testimony,** select the **"Dial Out"** option, enter your phone number, and the meeting will call you within a minute to connect you to audio for the meeting. Please mute yourself on your phone until your name is called to testify.