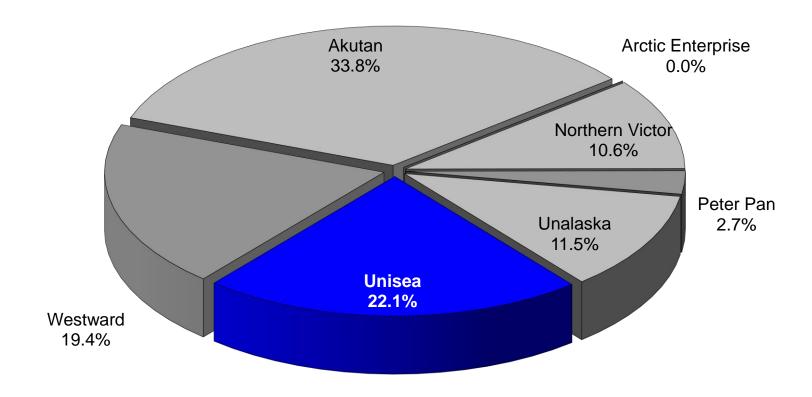

#### UFC BERING SEA POLLOCK ALLOCATION TRANSFERS AND CATCH

UFC 2021 pollock allocation represented 9.532% of the total Bering Sea final directed pollock allocation and 22.094% of the inshore sector allocation. Exhibit 2 shows the distribution of final 2021 pollock allocations between the seven inshore pollock cooperatives. UFC's allocation of 22.094% of the inshore sector allocation ranked UFC as the second largest inshore co-op. In 2021, UFC's 13 member vessels received a final AFA Bering Sea pollock allocation that totaled 132,631.000 mt (Exhibit 3). Each of the 13 UFC vessel's final pollock allocations are identified in Exhibit 3 showing their respective tonnage and each vessel's percentage of the UFC total allocation.

Exhibit 1. Schematic of UniSea Fleet Cooperative Operations, 2021.

Exhibit 2. Percent distribution of 2021 Bering Sea "inshore pollock allocation" between the seven inshore AFA pollock cooperatives.