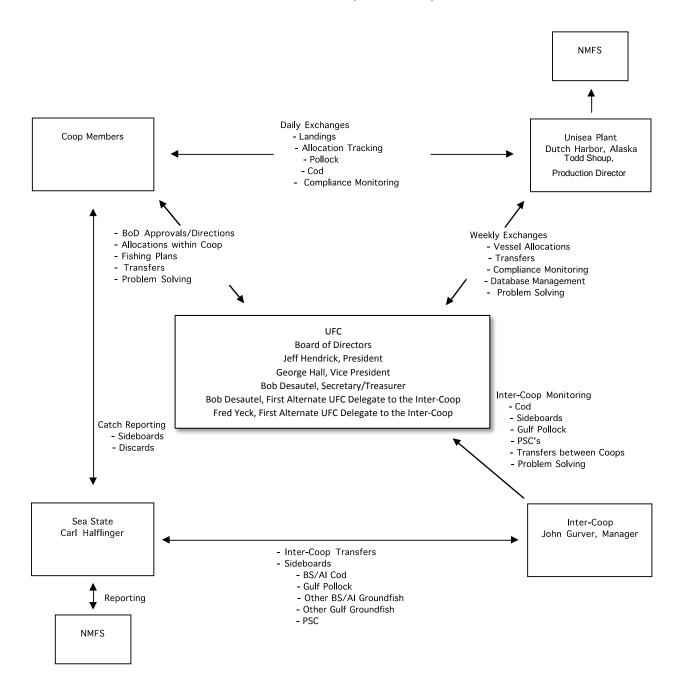

• F/V Starward

123 ft LOA

Rick Mezich, President, Fierce Allegiance, LLC.

• F/V Fierce Allegiance 167 ft LOA

Co-op management and administration continued during 2021 and remained similar to the prior co-op years (Exhibit 1). Coordination of information on allocations, transfers, pollock catches, sideboard catches and prohibited species catches between the UniSea plant in Dutch Harbor, the member vessels, Sea State, the Inter Co-op Manager and the National Marine Fisheries Service all continued during 2021 as established in year 2000 and as conducted in 2001-2020.

Exhibit 1. Schematic of UniSea Fleet Cooperative Operations, 2021.

Exhibit 2. Percent distribution of 2021 Bering Sea "inshore pollock allocation" between the seven inshore AFA pollock cooperatives.